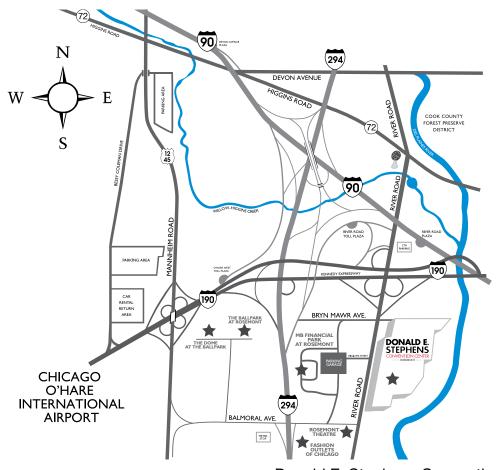

# Map to Convention Center

Donald E. Stephens Convention Center 5555 N. River Road - Rosemont, IL 60018

#### FROM O'HARE:

East on the Kennedy Expressway to the River Road south exit.

## FROM DOWNTOWN CHICAGO:

Northwest on the Kennedy Expressway to O'Hare Airport (190 west) Exit River Road, before reaching the airport. Turn right at River Road. The Convention Center is located 3 blocks south on the left.

## FROM THE NORTH/NORTHWEST:

Take the Northwest Toll-Way (90) or the Tri-State Toll-Way (294) to the O'Hare exit, pay toll, proceed west a short distance to the Mannheim Road south exit. Exit Mannheim Road south and then immediately cloverleaf back down on 190 east to Chicago. Proceed east approximately one-half mile to the River Road south exit.

### FROM THE SOUTH:

Take the Tri-State Toll-Way (294) to the O'Hare/River Road (190 west) exit, pay toll, exit left after the toll plaza to River Road. At the stop light, turn right on River Road. The Convention Center is located 3 blocks on the left.